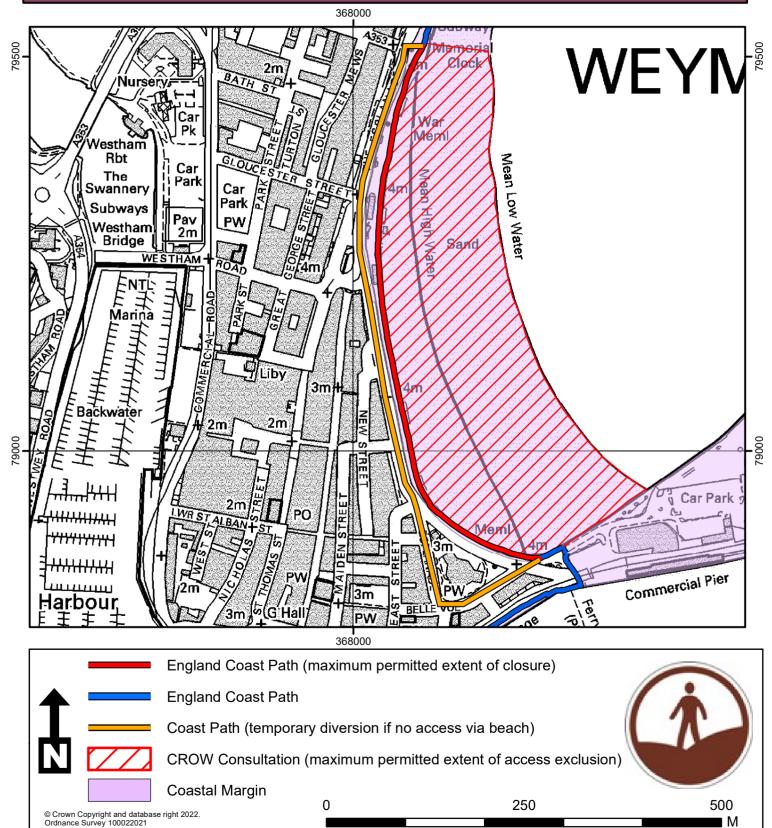

### **CROW Open Access: Consultation** on review of restriction.

Please see accompanying notice. This does not affect Public Rights of Way. Consultation start date: 24 May 2022 end date: 13 June 2022

# CROW Open Access: Consultation on review of restriction.

Please see accompanying notice.

This does not affect Public Rights of Way.

Consultation start date: 24 May 2022 end date: 13 June 2022

Case Number: 2012056425

# CROW Open Access: Consultation on review of restriction

Please see accompanying notice. This does not affect Public Rights of Way. Consultation start date: 24 May 2022 end date: 13 June 2022

#### CROW Open Access: Consultation on review of restriction Please see accompanying notice.

#### NATURAL ENGLAND

This does not affect Public Rights of Way.

Consultation start date: 24 May 2022 end date: 13 June 2022

## CROW Open Access: Consultation on review of restriction.

#### NATURAL ENGLAND

Please see accompanying notice. This does not affect Public Rights of Way. Consultation start date: 24 May 2022 end date: 13 June 2022

Case Number: 2012056430