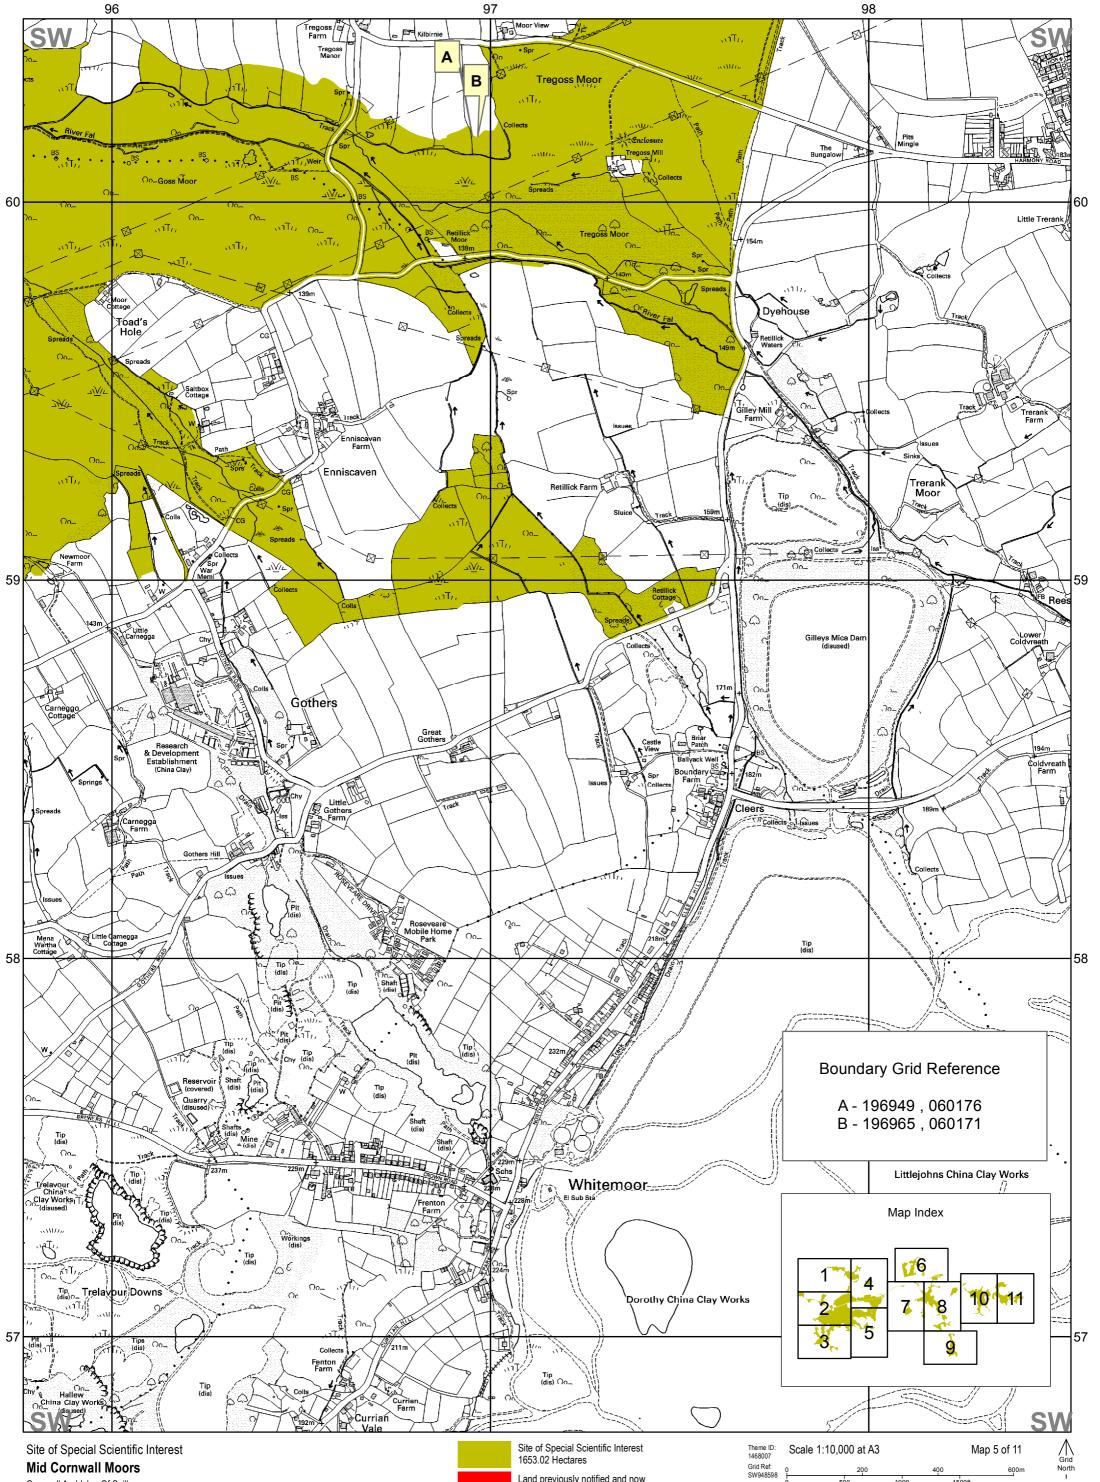

Cornwall And Isles Of Scilly

Date Notified: 23 February 2017

Date Confirmed: 15 November 2017

Note: The boundary shown is derived from the large scale Ordnance Survey MasterMap, and may not match the background detail on this map. Definitive larger scale maps are available upon request. Land previously notified and now deleted 4.09 Hectares  
Theme ID: 1468007
Scale 1:10,000 at A3
Map 5 of 11
Image: Constraint of the second second