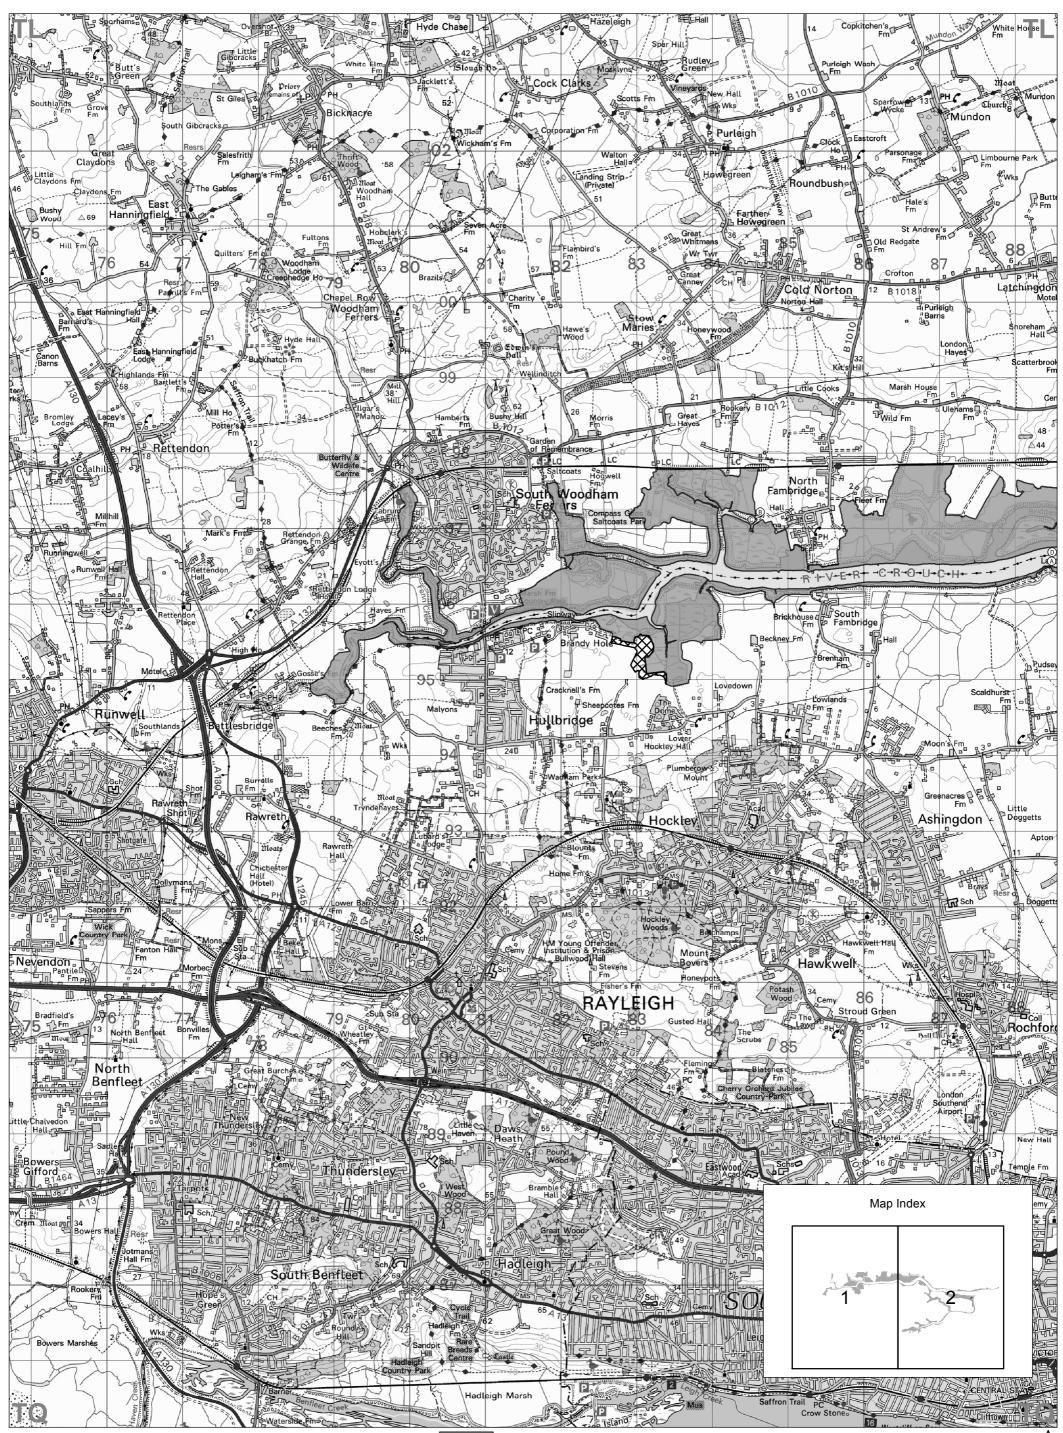

Potential Special Protection Area Crouch & Roach Estuaries (Mid-Essex Coast Phase 3) Essex

Land Previously Designated 1729.13 Hectares

SPA Site Code: UK9009244

Version Numbe

Longitude: 0° 41' 12" E

Latitude: 51° 38' 4" N

Projection: British National

Potential Special Protection Area 118.75 Hectares

Between points A & B, C & D, boundary follows Mean Low Water and is liable to change.

|      | Theme ID:<br>1008531                                                    |                                                                                                                                                                                                          |                                                                                        |  | Map 1 of 2 |        |       |
|------|-------------------------------------------------------------------------|----------------------------------------------------------------------------------------------------------------------------------------------------------------------------------------------------------|----------------------------------------------------------------------------------------|--|------------|--------|-------|
| r:   | Grid Ref:<br>TQ860962<br>Version:<br>20151204<br>Plotted:<br>04/10/2017 | Q                                                                                                                                                                                                        | 1                                                                                      |  | 2          | 3km    | North |
|      |                                                                         | Classifie                                                                                                                                                                                                | 2500<br>Protection Area Directiv<br>d by the Secretary of Si<br>d Rural Affairs. Date: |  | 7500ft.    |        |       |
| Grid | 04/10/2011                                                              | Reproduced by permission of Ordnance Survey on behalf of HMSO.<br>© Crown copyright and database right 2017.<br>All rights reserved. Ordnance Survey Licence number 100022021.<br>© Natural England 2017 |                                                                                        |  |            | NATURA | AL.   |