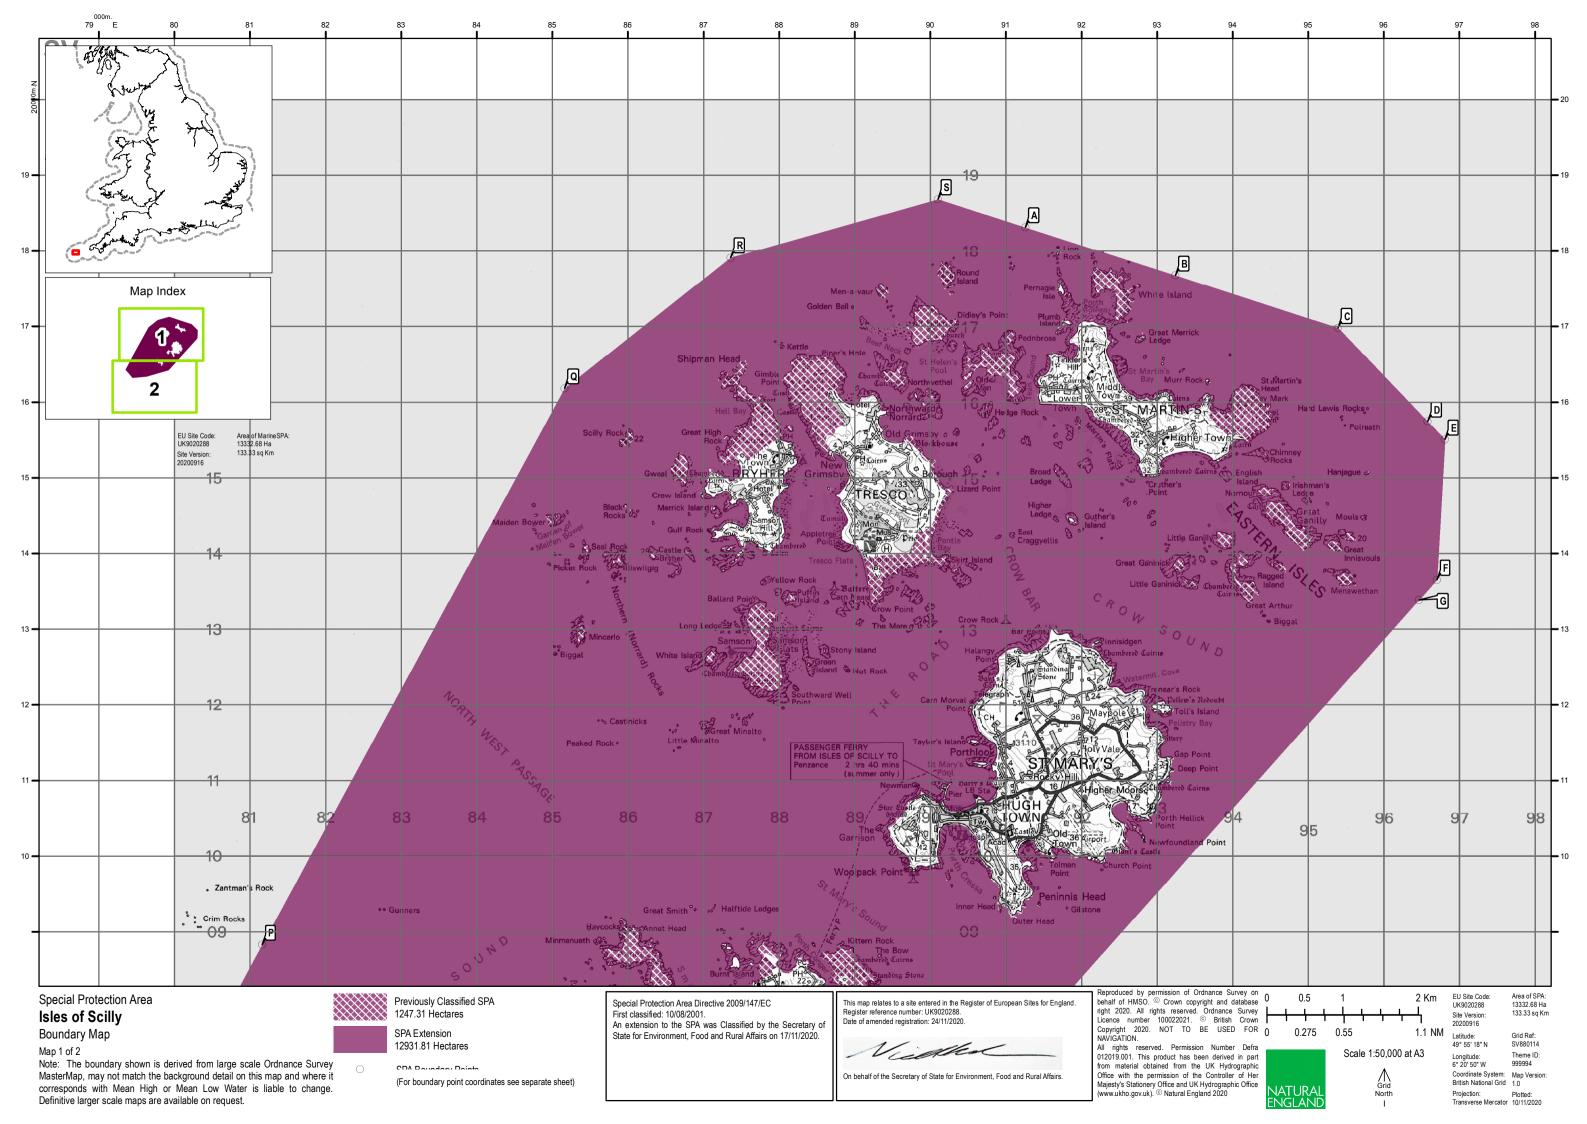

## Isles of Scilly Special Protection Area UK9020288 – Boundary Coordinate Point Table.

Calculated using ESRI Arc 10.2.2.

X and Y coordinates are in British National Grid converted from WGS84 using the petroleum transformation.

Latitude and Longitude points are plotted in WGS84.

November 2020.

| Point<br>Letter | x          | Y          | Latitude      | Longitude    |  |  |
|-----------------|------------|------------|---------------|--------------|--|--|
| A               | 91254.494  | 18311.7822 | 49° 59.055' N | 6° 18.466' W |  |  |
| В               | 93241.0457 | 17673.1529 | 49° 58.773' N | 6° 16.777' W |  |  |
| С               | 95392.9399 | 16981.3699 | 49° 58.467' N | 6° 14.948' W |  |  |
| D               | 96579.5349 | 15743.0351 | 49° 57.837' N | 6° 13.899' W |  |  |
| E               | 96807.384  | 15505.2509 | 49° 57.716' N | 6° 13.698' W |  |  |
| F               | 96702.5867 | 13653.0013 | 49° 56.716' N | 6° 13.698' W |  |  |
| G               | 96463.3751 | 13386.1549 | 49° 56.565' N | 6° 13.885' W |  |  |
| Н               | 89973.3114 | 6146.3293  | 49° 52.469' N | 6° 18.949' W |  |  |
| 1               | 84777.3893 | 4589.9384  | 49° 51.468' N | 6° 23.199' W |  |  |
| J               | 81456.9509 | 4318.3133  | 49° 51.217' N | 6° 25.949' W |  |  |
| К               | 80421.8667 | 5519.5593  | 49° 51.830' N | 6° 26.870' W |  |  |
| L               | 80159.8372 | 5823.6523  | 49° 51.985' N | 6° 27.103' W |  |  |
| Μ               | 79771.0447 | 6274.8575  | 49° 52.216' N | 6° 27.449' W |  |  |
| 0               | 79908.2872 | 6527.2886  | 49° 52.356' N | 6° 27.348' W |  |  |
| Р               | 81159.1229 | 8827.9598  | 49° 53.634' N | 6° 26.420' W |  |  |
| Q               | 85158.1523 | 16183.4035 | 49° 57.719' N | 6° 23.449' W |  |  |
| R               | 87357.2326 | 17913.8726 | 49° 58.719' N | 6° 21.699' W |  |  |
| S               | 90098.2272 | 18683.4945 | 49° 59.219' N | 6° 19.449' W |  |  |